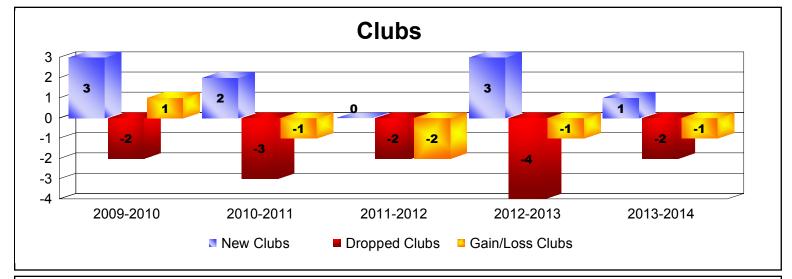

District 7 I

As of June 2014 Cumulative

| Year      | New<br>Clubs | Dropped<br>Clubs | Gain/<br>Loss<br>Clubs | New<br>Members | Charter<br>Members | Reinstate<br>Members | Transfer<br>Members | Total<br>Member<br>Added | Total<br>Members<br>Dropped | Gain/<br>Loss<br>Members |
|-----------|--------------|------------------|------------------------|----------------|--------------------|----------------------|---------------------|--------------------------|-----------------------------|--------------------------|
| 2009-2010 | 3            | -2               | 1                      | 146            | 73                 | 6                    | 12                  | 237                      | -225                        | 12                       |
| 2010-2011 | 2            | -3               | -1                     | 131            | 47                 | 9                    | 4                   | 191                      | -241                        | -50                      |
| 2011-2012 | 0            | -2               | -2                     | 156            | 0                  | 8                    | 10                  | 174                      | -240                        | -66                      |
| 2012-2013 | 3            | -4               | -1                     | 92             | 71                 | 4                    | 15                  | 182                      | -230                        | -48                      |
| 2013-2014 | 1            | -2               | -1                     | 89             | 33                 | 2                    | 4                   | 128                      | -170                        | -42                      |
| Average   | 2            | -3               | -1                     | 123            | 45                 | 6                    | 9                   | 182                      | -221                        | -39                      |