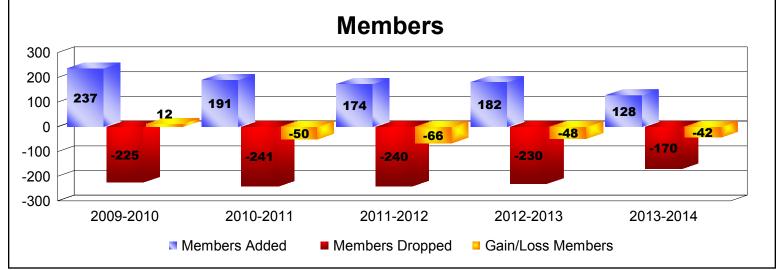

District 7 I

As of June 2014 Cumulative

| Year      | New<br>Clubs | Dropped<br>Clubs | Gain/<br>Loss<br>Clubs | New<br>Members | Charter<br>Members | Reinstate<br>Members | Transfer<br>Members | Total<br>Member<br>Added | Total<br>Members<br>Dropped | Gain/<br>Loss<br>Members |
|-----------|--------------|------------------|------------------------|----------------|--------------------|----------------------|---------------------|--------------------------|-----------------------------|--------------------------|
| 2009-2010 | 3            | -2               | 1                      | 146            | 73                 | 6                    | 12                  | 237                      | -225                        | 12                       |
| 2010-2011 | 2            | -3               | -1                     | 131            | 47                 | 9                    | 4                   | 191                      | -241                        | -50                      |
| 2011-2012 | 0            | -2               | -2                     | 156            | 0                  | 8                    | 10                  | 174                      | -240                        | -66                      |
| 2012-2013 | 3            | -4               | -1                     | 92             | 71                 | 4                    | 15                  | 182                      | -230                        | -48                      |
| 2013-2014 | 1            | -2               | -1                     | 89             | 33                 | 2                    | 4                   | 128                      | -170                        | -42                      |
| Average   | 2            | -3               | -1                     | 123            | 45                 | 6                    | 9                   | 182                      | -221                        | -39                      |